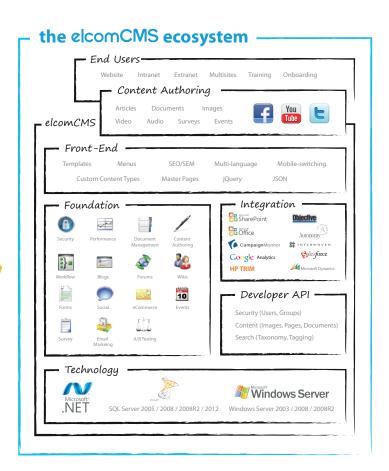

### What is in elcomCMS?

elcomCMS is unique because it's modular. Build the system specifically to your requirements and don't pay for functionality that you don't need.

#### It's easy... elcomCMS comes standard with over 70+ base features

Code Blocks

Content Collaboration

WYSIWYG Editor

Corporate Compliance

Document Library

Dynamic Widgets

FAQ Manager

Federated Search

Forms

Image Library

Local Administration

Media Centre

Taxonomy Manager

User & Group Security

Version Control

Reports

Workflow

Quiz & Polls

#### Select any additional modules you want, with over 30+ to choose from:

Mobile

Events Manager

Store Locator

Email Marketing

A/B Testing

Corporate Directory

eShop

#### Integrate elcomCMS with your business systems using plugins and connectors

- Active Directory Connector
- AVETMISS Connector
- Campaign Monitor Connector
- Developer API / SDK
- Email Connector
- ePhox Editor
- External Content Connector (YouTube)

- HP TRIM Connector
- Microsoft Office Connector
- Multi-language Engine
- Microsoft Lync Connector
- Objective Connector
- Push To Live
- SCORM Connector
- SharePoint Connector